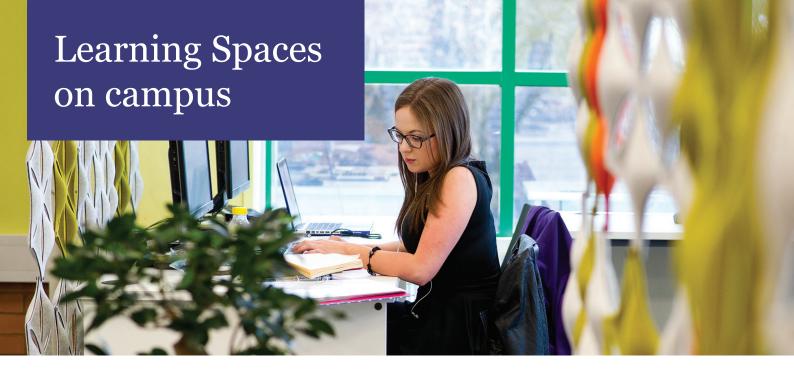

## **University Library**

Ground floor – Group study spaces, group rooms, computers.

1st Floor – Individual study rooms, computers,
Apple Macs, and individual study spaces.

2nd floor – Silent room, individual study rooms,
quiet study spaces and computers.