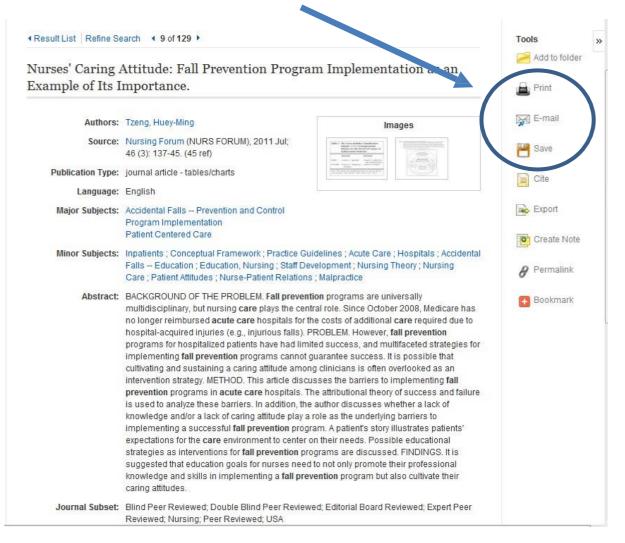

ase and Conditions
- Over 300 Research Instruments

## How do I access the CINAHL Complete?

- CINAHL Complete is accessed through the <u>library catalogue</u>. http://library.edgehill.ac.uk/
- ↓ Type **CINAHL** in the search box, and enter

Cinahl Complete

Access: Cinahl Complete

4 Connect to the database by clicking on the link.

## How do I use CINAHL Complete?

• Enter your search terms here and use the help link for additional tips on searching.



## Focusing search results.

Apply limits to focus results. For example full-text, Peer–reviewed or publication date ranges and more.



# More help on searching!

Basic searching www.eshare.edgehill.ac.uk/id/document/8821

## **Advanced Searching**

www.eshare.edgehill.ac.uk/id/document/8826

## Printing, Saving or Emailing an Article.