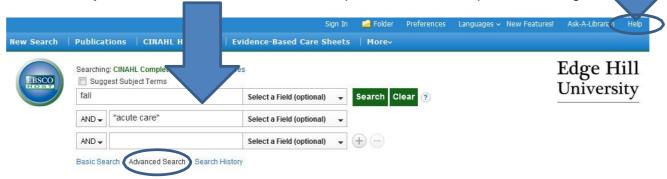

## How do I use CINAHL Complete?

• Enter your search terms here and use the help link for additional tips on searching.

## **Advanced Searching**

www.eshare.edgehill.ac.uk/id/document/8826