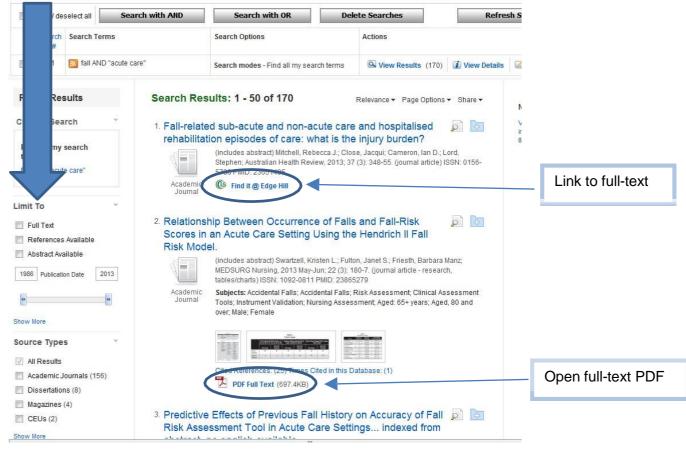

## Focusing search results.

Apply limits to focus results. For example full-text, Peer–reviewed or publication date ranges and more.