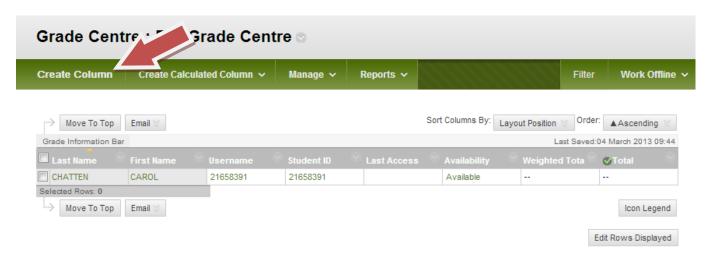

## **Process**

1. Click on 'Full Grade Centre' (Under Control Panel > Grade Centre).

2. Click on 'Create Column'

3. Fill in all the required details

- a) Give the column a title you can understand.
- b) Set the type of grade that you wish to enter; letter, number (score), text etc.
- c) Set the 'mark out of' amount e.g. for a percentage this will be 100.
- d) Chose whether you want students to see the grades or whether you need to hide them.
- 4. Click 'Submit' when you are finished.