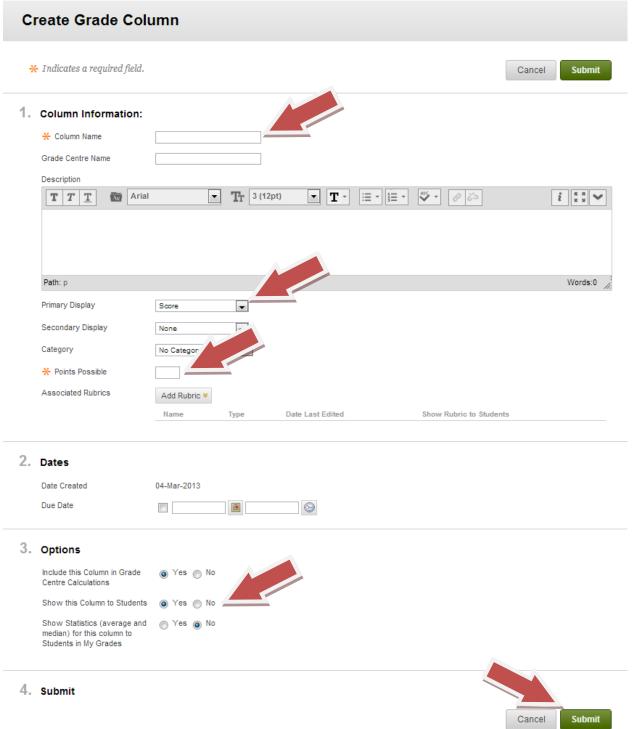

## **Process**

1. Click on 'Full Grade Centre' (Under Control Panel > Grade Centre).

2. Click on 'Create Column'

3. Fill in all the required details

- a) Give the column a title you can understand.
- b) Set the type of grade that you wish to enter; letter, number (score), text etc.
- c) Set the 'mark out of' amount e.g. for a percentage this will be 100.
- d) Chose whether you want students to see the grades or whether you need to hide them.
- 4. Click 'Submit' when you are finished.