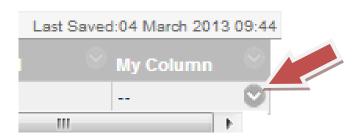

6. To add feedback and a grade click on the grey circle and arrow to the right of the double dashes.

7. Click on 'View Grade Details'

8. Enter the grade under 'Current Grade Value' and the Feedback under 'Feedback to User'