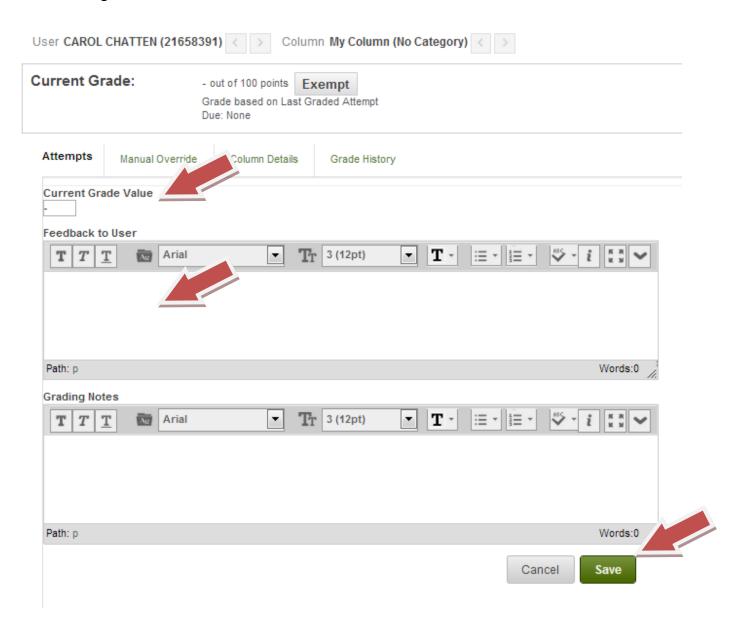

6. To add feedback and a grade click on the grey circle and arrow to the right of the double dashes.

7. Click on 'View Grade Details'

8. Enter the grade under 'Current Grade Value' and the Feedback under 'Feedback to User'

9. Click 'Save' to save the grade and feedback and return to the grade centre. If you have a number of students to mark you can use the left/right arrows to page.

- 10. If you need to return to a grade/feedback, click on the grey circle and arrow as in **step 6**.
- 11. Click on 'Edit Grade'.