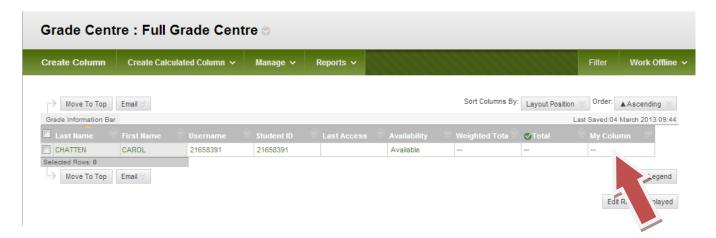

The new column can now be seen in the Grade Centre.

5. To add just a grade click on the **double dashes** (- -) in the row corresponding to the student you wish to mark. A cursor will appear allowing you to type in a grade.