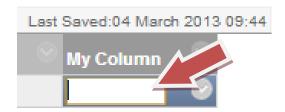

The new column can now be seen in the Grade Centre.

5. To add just a grade click on the **double dashes** (- -) in the row corresponding to the student you wish to mark. A cursor will appear allowing you to type in a grade.