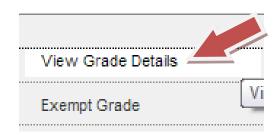

6. To add feedback and a grade click on the grey circle and arrow to the right of the double dashes.

7. Click on 'View Grade Details'

8. Enter the grade under 'Current Grade Value' and the Feedback under 'Feedback to User'