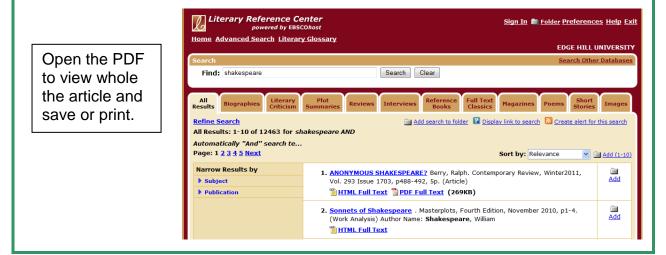

# Literary Reference Center

## What is Literary Reference Center?

This database provides access to biographies, bibliographies and critical analysis of authors from every age and literary discipline. The Literary Reference Center covers novelists, poets, essayists, journalists and other writers.

#### How do I access Literary Reference Center?

Like all our electronic resources, this database can be accessed via the Library Catalogue.

• Enter 'Literary Reference centre' in the search box, choose 'Electronic Library' from the right drop-down menu and click 'Search'.

### How do I search Literary Reference Centre?

Enter your keywords in to the Find search box.



## Saving and Printing an article