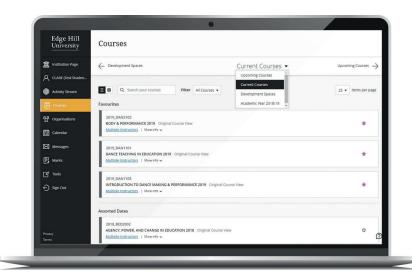

When you login to Blackboard the landing page will be your list of Courses. Courses will look and work exactly as they do now.

**COURSES:** 

You can search, filter and favourite your courses.