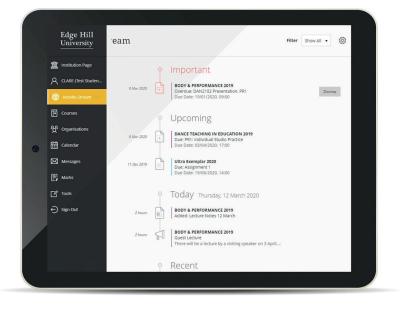

## **ACTIVITY STREAM:**

Displays the most vital information in one place – what is due, what is new, what needs attention plus latest announcements. Jump directly into the associated course activity right from the list.