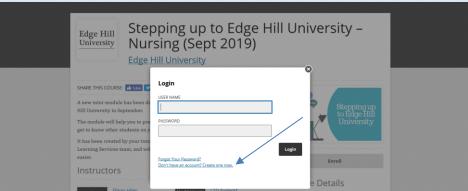

1. Go to: tinyurl.com/EHUNursingSep2019 and click on Enroll

2. Navigate to the bottom of the **Login** box to create an account

- 3. You need to tick the terms of use box (but not the second box)
- 4. Click on Go to Course