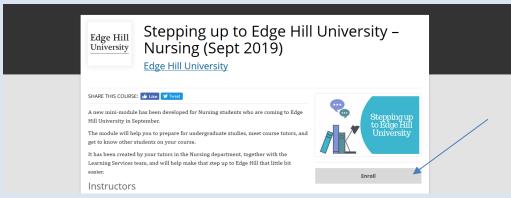

1. Go to: tinyurl.com/EHUNursingSep2019 and click on Enroll

2. Navigate to the bottom of the **Login** box to create an account

- 3. You need to tick the terms of use box (but not the second box)
- 4. Click on Go to Course