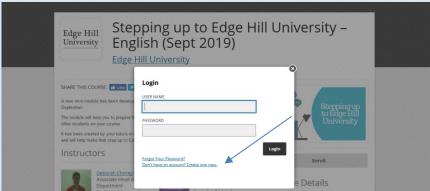

1. Go to: tinyurl.com/EHUEnglish2019 and click on Enroll

2. Navigate to the bottom of the Login box to create an account

- 3. You need to tick the terms of use box (but not the second box)
- 4. Click on Go to Course