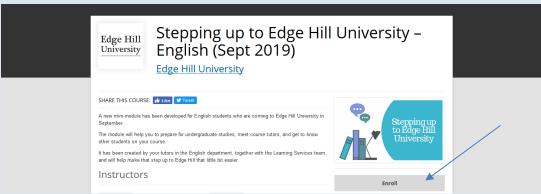

1. Go to: tinyurl.com/EHUEnglish2019 and click on Enroll

2. Navigate to the bottom of the Login box to create an account

- 3. You need to tick the terms of use box (but not the second box)
- 4. Click on Go to Course