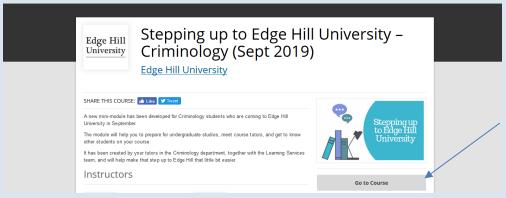

1. Go to: tinyurl.com/EHUCriminology2019 and click on Enroll

2. Navigate to the bottom of the Login box to create an account

- 3. You need to tick the terms of use box (but not the second box)
- 4. Click on Go to Course