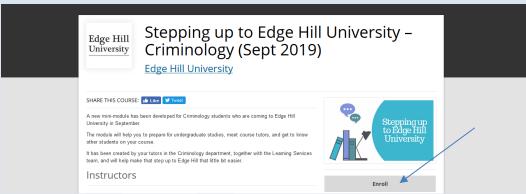

1. Go to: tinyurl.com/EHUCriminology2019 and click on Enroll

2. Navigate to the bottom of the Login box to create an account

- 3. You need to tick the terms of use box (but not the second box)
- 4. Click on Go to Course