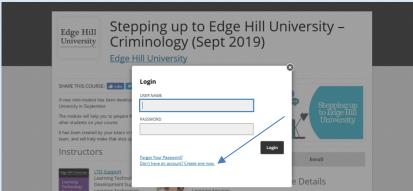

1. Go to: tinyurl.com/EHUCriminology2019 and click on Enroll

2. Navigate to the bottom of the Login box to create an account

- 3. You need to tick the terms of use box (but not the second box)
- 4. Click on Go to Course

You will receive a welcome email from Open Education (check your junk folder if this does not appear in your inbox)

5. To return to the course at any time click on **Enroll** again but this time you can log straight in!