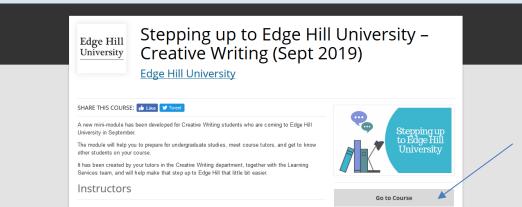

1. Go to: tinyurl.com/EHUCW2019 and click on Enroll

2. Navigate to the bottom of the Login box to create an account

- 3. You need to tick the terms of use box (but not the second box)
- 4. Click on Go to Course