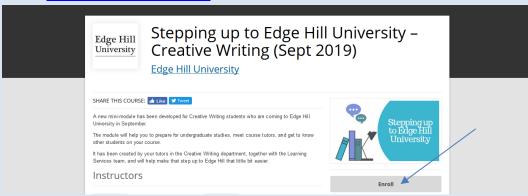

1. Go to: tinyurl.com/EHUCW2019 and click on Enroll

2. Navigate to the bottom of the Login box to create an account

- 3. You need to tick the terms of use box (but not the second box)
- 4. Click on Go to Course