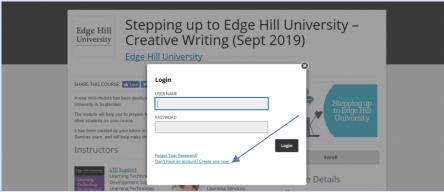

1. Go to: tinyurl.com/EHUCW2019 and click on Enroll

2. Navigate to the bottom of the Login box to create an account

- 3. You need to tick the terms of use box (but not the second box)
- 4. Click on Go to Course