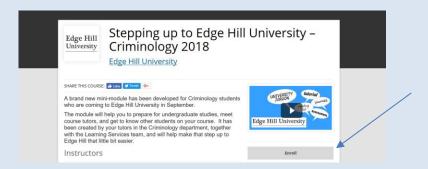

1. Go to: tinyurl.com/Criminology2018 and click on Enroll

2. Navigate to the bottom of the Login box to create an account

- 3. You need to tick the terms of use box (but not the second box)
- 4. Click on Go to Course