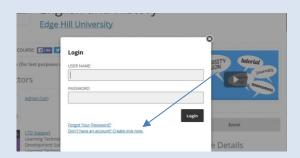

1. Go to: tinyurl.com/Criminology2018 and click on Enroll

2. Navigate to the bottom of the Login box to create an account

- 3. You need to tick the terms of use box (but not the second box)
- 4. Click on Go to Course

You will receive a welcome email from Open Education (check your junk folder if this does not appear in your inbox)

- 5. When you return to the course login at the top right of the screen
- 6. You'll see the course again, just click on Go to Course