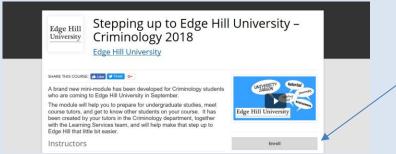

1. Go to: tinyurl.com/Criminology2018 and click on Enroll

2. Navigate to the bottom of the Login box to create an account

- 3. You need to tick the terms of use box (but not the second box)
- 4. Click on Go to Course