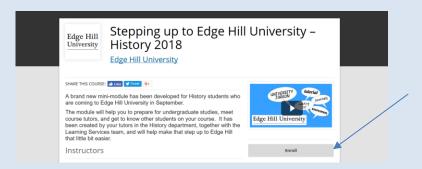

1. Go to: tinyurl.com/EHUHistory2018 and click on Enroll

2. Navigate to the bottom of the Login box to create an account

- 3. You need to tick the terms of use box (but not the second box)
- 4. Click on Go to Course