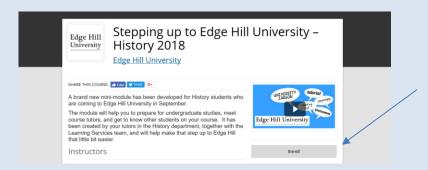

You will receive a welcome email from Open Education (check your junk folder if this does not appear in your inbox)

- 5. When you return to the course login at the top right of the screen
- 6. You'll see the course again, just click on Go to Course