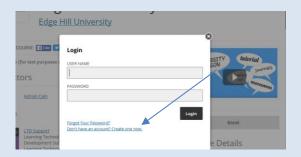

1. Go to: tinyurl.com/EHUHistory2018 and click on Enroll

2. Navigate to the bottom of the Login box to create an account

- 3. You need to tick the terms of use box (but not the second box)
- 4. Click on Go to Course