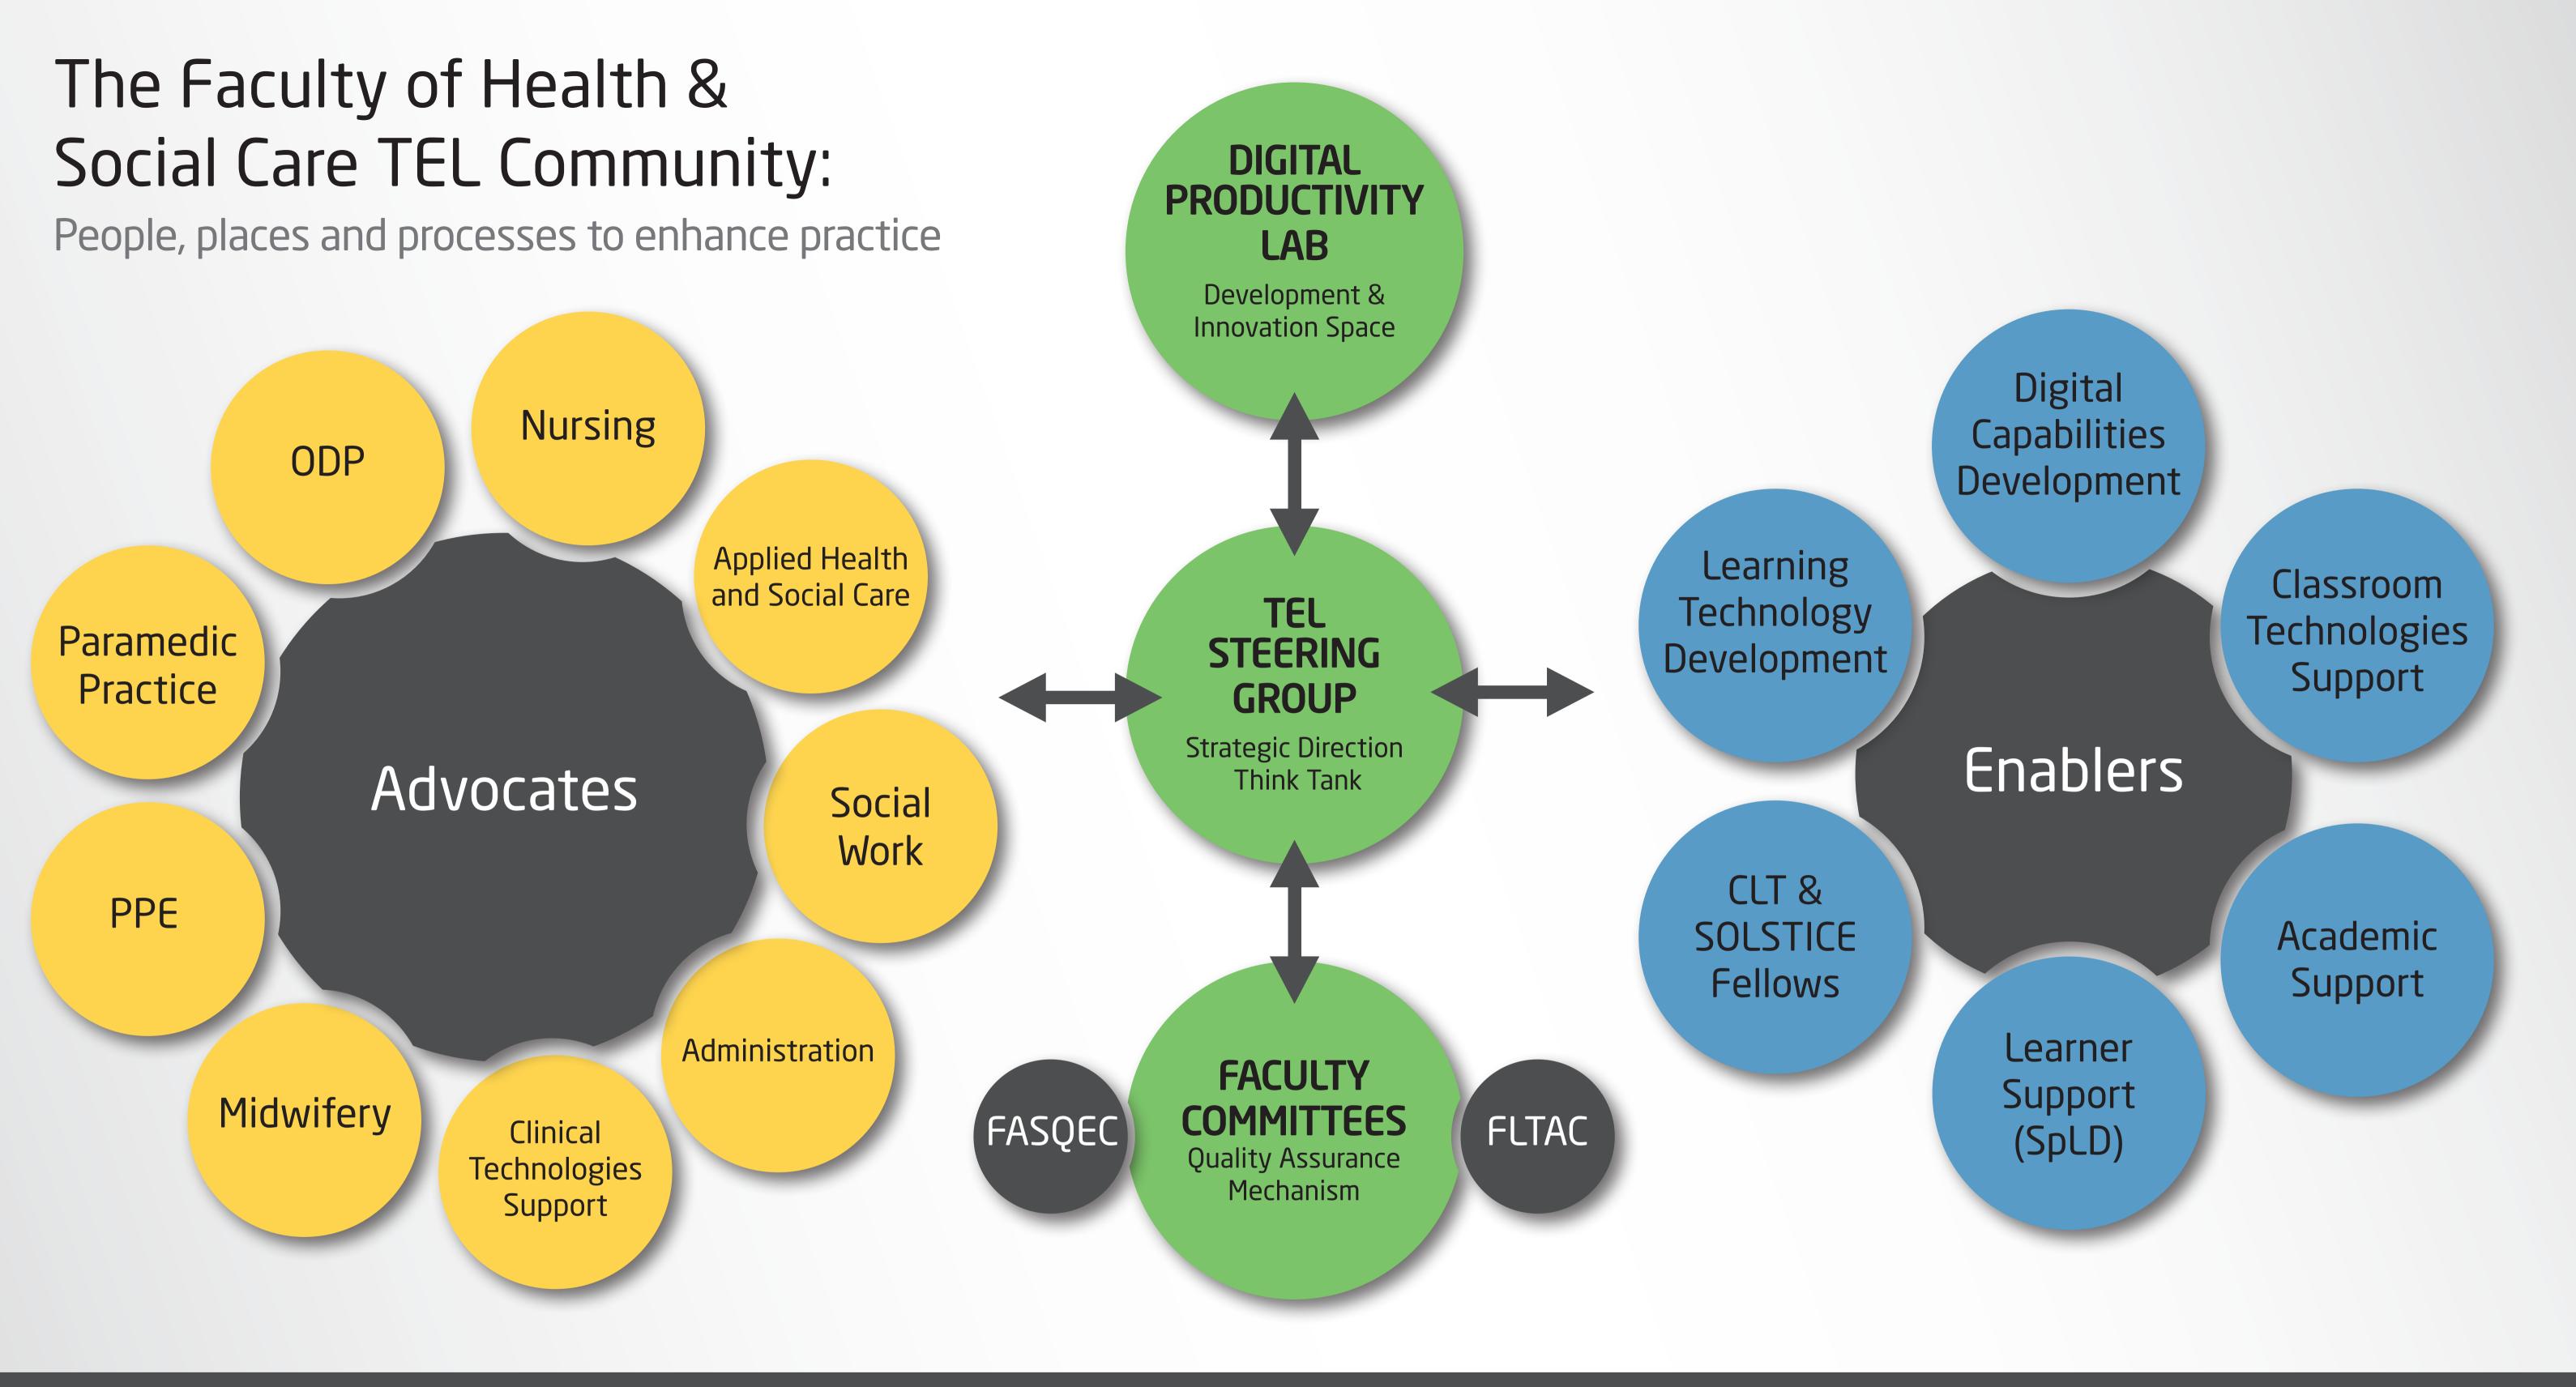

# Advocates

Nursing Delyth Owen Tracey Barnes Elaine Hughes John Morgan Mary Farrelly

Applied Health and **Social Care** Hayley McKenzie

### ODP

Bernie Pennington Adele Nightingale Kevin Henshaw

Midwifery Carol Mashhadi

Social Work Nigel Kelleher

#### **Paramedic Practice** Andrew Kirk

Katherine Wilcock Susan Harrison **Postgraduate Professional** Elaine McIntosh Education Victoria Kelly Trish Prescott Louise Westhead Jeannette Ellis

# **Clinical Technologies**

Administration

Craig Hockenhull

Support Beth Spencer

# Enablers

### **Learning Technology** Development

Meg Juss Peter Beaumont Mark Wilcock Carol Chatten

**Digital Capabilities** Development Heather Johnson

Adrian Cain

#### **Classroom Support** Howard Turpin Chris Baker

**Academic Support** Lorna Clarke Louise Speakman lain Gannon

Learner Support (SpLD) Andrew Billington

### **Centre for Learning** and Teaching

Prof Mark Schofield Dr John Bostock Dr Paul Greenbank

## **SOLSTICE Fellows**

Laura Taylor Jacqui Basquill Andrea Wright Bernie Pennington Mary Farrelly

Kevin Henshaw Elaine Hughes Adele Nightingale Ursula Curwen Claire Farquharson Mark Fremaux Shirley Hunter-Barnett Dawne Bell Paul Smalley Anne McLoughlin David Wooff David Callaghan